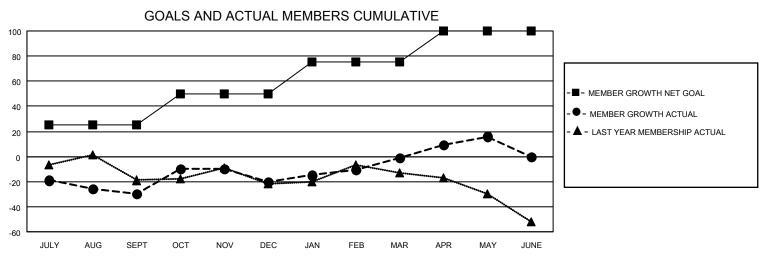

## District 5 SKS

| Clubs RESULTS FOR 2020-2021 |               |           |               | Members               |                         |                         |                                                    |  |
|-----------------------------|---------------|-----------|---------------|-----------------------|-------------------------|-------------------------|----------------------------------------------------|--|
|                             |               |           |               | RESULTS FOR 2020-2021 |                         |                         |                                                    |  |
| QUARTER                     | NEW CLUB GOAL | NEW CLUBS | DROPPED CLUBS | QUARTER MEM           | MBER GROWTH NET<br>GOAL | MEMBER GROWTH<br>ACTUAL | DROPPED<br>MEMBERS ACTUAL<br>(including transfers) |  |
| JULY/AUG/SEPT               | 0             | 0         | 1             | JULY/AUG/SEPT         | 25                      | 9                       | 37                                                 |  |
| OCT/NOV/DEC                 | 1             | 0         | 0             | OCT/NOV/DEC           | 25                      | 45                      | 34                                                 |  |
| JAN/FEB/MAR                 | 1             | 0         | 0             | JAN/FEB/MAR           | 25                      | 44                      | 23                                                 |  |
| APR/MAY/JUNE                | 1             | 0         | 0             | APR/MAY/JUNE          | 25                      | 36                      | 19                                                 |  |

## GOALS AND ACTUAL NEW CLUBS CUMULATIVE

| DROPPED CLUBS: 1           |     | 30 CLUBS OF 73 ADDED 1 OR MORE<br>NEW MEMBERS | GENDER DISTRIBUTION  MALE 1,132 (73.65%) |              |     |
|----------------------------|-----|-----------------------------------------------|------------------------------------------|--------------|-----|
| DROPPED MEMBERS            |     |                                               | FEMALE                                   | 405 (26.35%) |     |
| DECEASED                   | 12  | CLICK HERE FOR CUMULATIVE                     | TOTAL FAMILY UNIT MEMBERS                |              | 229 |
| CLUB CANCELLED 0 OTHER 101 |     | MEMBERSHIP DATA                               | FAMILY MEMBERS PAYING HALF               |              | 116 |
| TOTAL                      | 113 |                                               | 5525                                     |              |     |