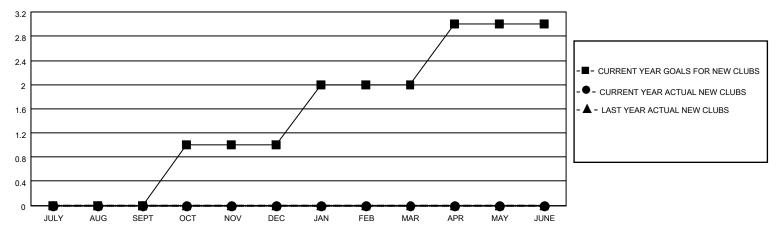

## District 5 SKS

| Clubs RESULTS FOR 2020-2021 |               |           |               | Members               |                         |                         |                                                    |  |
|-----------------------------|---------------|-----------|---------------|-----------------------|-------------------------|-------------------------|----------------------------------------------------|--|
|                             |               |           |               | RESULTS FOR 2020-2021 |                         |                         |                                                    |  |
| QUARTER                     | NEW CLUB GOAL | NEW CLUBS | DROPPED CLUBS | QUARTER MEM           | MBER GROWTH NET<br>GOAL | MEMBER GROWTH<br>ACTUAL | DROPPED<br>MEMBERS ACTUAL<br>(including transfers) |  |
| JULY/AUG/SEPT               | 0             | 0         | 1             | JULY/AUG/SEPT         | 25                      | 9                       | 37                                                 |  |
| OCT/NOV/DEC                 | 1             | 0         | 0             | OCT/NOV/DEC           | 25                      | 45                      | 34                                                 |  |
| JAN/FEB/MAR                 | 1             | 0         | 0             | JAN/FEB/MAR           | 25                      | 44                      | 23                                                 |  |
| APR/MAY/JUNE                | 1             | 0         | 0             | APR/MAY/JUNE          | 25                      | 36                      | 19                                                 |  |

## GOALS AND ACTUAL NEW CLUBS CUMULATIVE

| DROPPED CLUBS: 1           |     | 30 CLUBS OF 73 ADDED 1 OR MORE<br>NEW MEMBERS | GENDER DISTRIBUTION  MALE 1,132 (73.65%) |              |     |
|----------------------------|-----|-----------------------------------------------|------------------------------------------|--------------|-----|
| DROPPED MEMBERS            |     |                                               | FEMALE                                   | 405 (26.35%) |     |
| DECEASED                   | 12  | CLICK HERE FOR CUMULATIVE                     | TOTAL FAMILY UNIT MEMBERS                |              | 229 |
| CLUB CANCELLED 0 OTHER 101 |     | MEMBERSHIP DATA                               | FAMILY MEMBERS PAYING HALF               |              | 116 |
| TOTAL                      | 113 |                                               | 5525                                     |              |     |